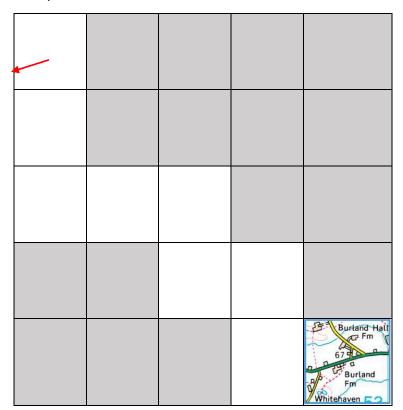

The red arrows indicate the Initial entry into and exit from the squares. In one case, only the 'Final' ((5)) exit from the square is shown! Watch out for Black Spots!

This should take you briefly onto Map 118 to join the A road (bottom right below). Depart that square to the WNW and follow the route through the White squares departing the final square WSW.