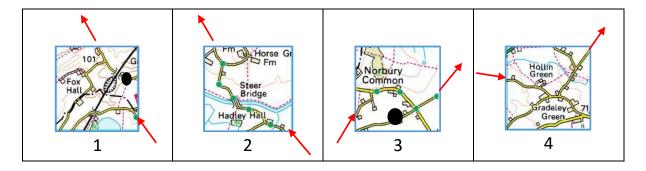

## Regularity G Navigation - Coloured Roads only.

From RSG at **117 / 554 426**, take the shortest route consistent with the following instructions:

Pass through the following Grid Squares in the order shown.

The red arrows indicate the Initial entry into and exit from the squares. In one case, only the 'Final' ((5)) exit from the square is shown! Watch out for Black Spots!

This should take you briefly onto Map 118 to join the A road (bottom right below). Depart that square to the WNW and follow the route through the White squares departing the final square WSW.

To RFG at 117 / 5581/4 5701/4

N.B. Please see additional page for Speed Changes.